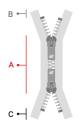

### DIMENSIONS A

From the top end of the slider to the tip of the box

### **DIMENSIONS OF TOP TAPE EXT.** B From the top stop to the

cut end