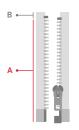

### OPEN END ZIPPER (OE)

### DIMENSIONS A

From the top end of the slider to the tip of the box

### **DIMENSIONS OF TOP TAPE EXT.** B From the top stop to the

cut end