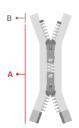

### TWO WAY O TYPE ZIPPER (2WO)

#### DIMENSIONS A

From the top end of one bottom stop to the tip of the other bottom stop