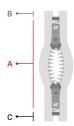

### TWO WAY X TYPE ZIPPER (2WX)

### DIMENSIONS A

From the top end of one slider to the top end of other slider

### DIMENSIONS OF TOP TAPE EXT. B

From the top stop to the tip of notches of the cut end

### DIMENSIONS OF BOTTOM TAPE EXT. C

Same as the top tape extension end portion