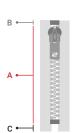

### CLOSE END ZIPPER (CE)

#### DIMENSIONS A

From the top end of the slider to the tip of the bottom stop

DIMENSIONS OF TOP TAPE EXT. B From the top end of the slider to the tip of notches of the cut end

#### DIMENSIONS OF BOTTOM TAPE EXT. C

From the bottom stop to the tip of notches of the cut end