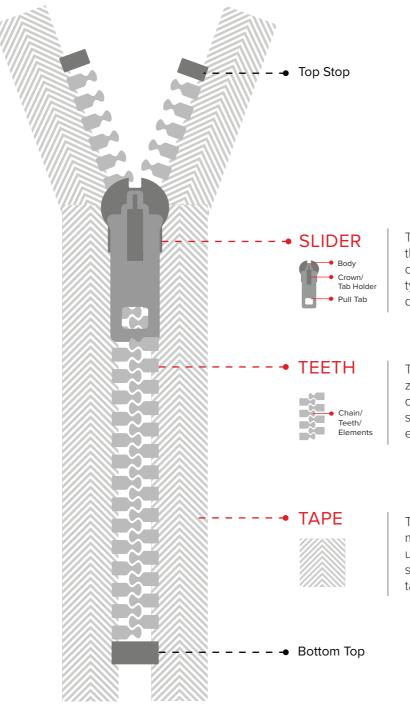

# Zipper Structure

The slider joins or seperates the elements when the zipper is opened or closed. Various types of sliders are available depending on the use.

The teeth are the part of the zipper that engage with each other when passed through the slider. The left and right side are engaged they are called chain.

The tape is exclusively manufactured for zippers. It is usually made of polyester but, seynthetic fiber, vinyl and cotton tapes are also available. GUIDE